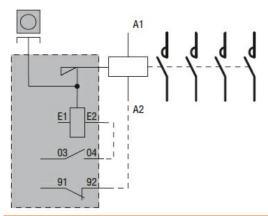

|      |
|------------------------------|-------------|-----|------|
| Number of poles              |             | Nr. | 4    |
| Operational current le       |             |     |      |
|                              | AC-4 (400V) | Α   | 240  |
| Making capacity (RMS value)  |             | Α   | 5000 |
| Breaking capacity at voltage |             |     |      |
|                              | 440V        | Α   | 5000 |
|                              | 500V        | Α   | 4500 |
|                              | 690V        | Α   | 4000 |

## Dimensions



| CONTACTOR TYPE | Α   | В          | C            |
|----------------|-----|------------|--------------|
| B500           | M10 | 35 (1.38") | 265 (10.43*) |
| B630           | M12 | 40 (1.57") | 270 (10.63") |

## Wiring diagrams



## Certifications and compliance

Compliance

CSA C22.2 n° 60947-1

11B5004L00220C220

FOUR-POLE CONTACTOR, IEC OPERATING CURRENT ITH (AC1) = 700A, AC/DC COIL,

electric ALREADY FITTED WITH MECHANICAL LATCH (G495), 220...240VAC/DC, MECHANICAL LATCH
ENERGY AND AUTOMATION

220...240VDC

| CSA C22.2 n° 60947-4-1 |
|------------------------|
| IEC/EN 60947-1         |
| IEC/EN 60947-4-1       |
| UL 60947-1             |
| III 60947-4-1          |

Certificates

cULus