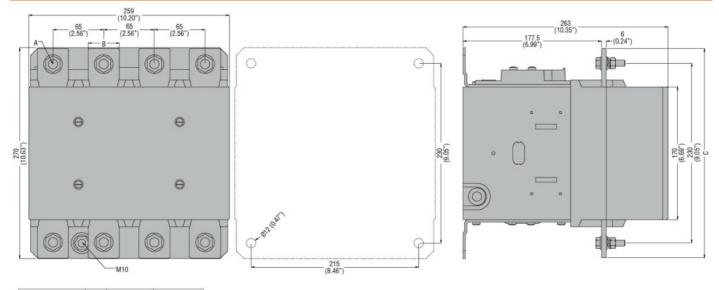

## Dimensions

| CONTACTOR TYPE | Α   | В          | C            |
|----------------|-----|------------|--------------|
| B500           | M10 | 35 (1.38") | 265 (10.43*) |
| B630           | M12 | 40 (1.57") | 270 (10.63") |