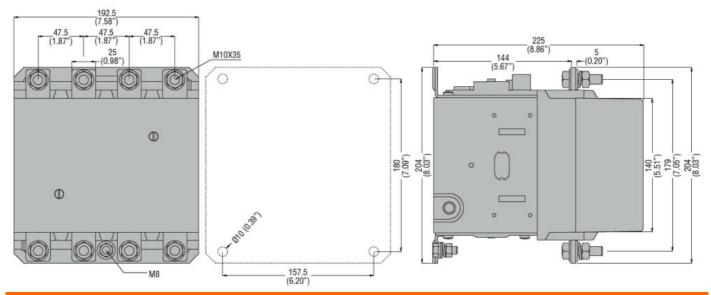

OPERATING CURRENT ITH (AC1) = 350A, AC/DC COIL, electric ALREADY FITTED WITH MECHANICAL LATCH (G495), 110...125VAC/DC, MECHANICAL LATCH 110...125VDC

**ENERGY AND AUTOMATION** 



| Contact characteristics      |             |     |      |
|------------------------------|-------------|-----|------|
| Number of poles              |             | Nr. | 4    |
| Operational current le       |             |     |      |
|                              | AC-4 (400V) | Α   | 115  |
| Making capacity (RMS value)  |             | Α   | 2750 |
| Breaking capacity at voltage |             |     |      |
|                              | 440V        | Α   | 2500 |
|                              | 500V        | Α   | 2250 |
|                              | 690V        | Α   | 2200 |

## **Dimensions**



## Wiring diagrams



## Certifications and compliance

Compliance

CSA C22.2 n° 60947-1

CSA C22.2 n° 60947-4-1

IEC/EN 60947-1

11B2504L00110C110

110...125VDC

FOUR-POLE CONTACTOR, IEC OPERATING CURRENT ITH (AC1) = 350A, AC/DC COIL, electric ALREADY FITTED WITH MECHANICAL LATCH (G495), 110...125VAC/DC, MECHANICAL LATCH **ENERGY AND AUTOMATION** 

IEC/EN 60947-4-1 UL 60947-1 UL 60947-4-1 Certificates CCC cULus EAC