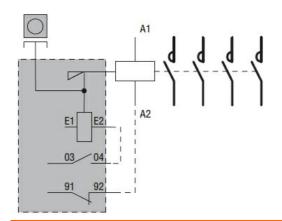

(AC1) = 350A, AC/DC COIL, electric ALREADY FITTED WITH MECHANICAL LATCH (G495), 110...125VAC/DC, MECHANICAL LATCH 110...125VDC

**ENERGY AND AUTOMATION** 



| Contact characteristics      |             |     |      |
|------------------------------|-------------|-----|------|
| Number of poles              |             | Nr. | 4    |
| Operational current le       |             |     |      |
|                              | AC-4 (400V) | Α   | 115  |
| Making capacity (RMS value)  |             | Α   | 2750 |
| Breaking capacity at voltage |             |     |      |
|                              | 440V        | Α   | 2500 |
|                              | 500V        | Α   | 2250 |
|                              | 690V        | Α   | 2200 |

## **Dimensions**



## Wiring diagrams



## Certifications and compliance

Compliance

CSA C22.2 n° 60947-1

CSA C22.2 n° 60947-4-1

IEC/EN 60947-1

11B2504L00110C110

110...125VDC

FOUR-POLE CONTACTOR, IEC OPERATING CURRENT ITH (AC1) = 350A, AC/DC COIL, electric ALREADY FITTED WITH MECHANICAL LATCH (G495), 110...125VAC/DC, MECHANICAL LATCH **ENERGY AND AUTOMATION** 

IEC/EN 60947-4-1 UL 60947-1 UL 60947-4-1 Certificates CCC cULus EAC