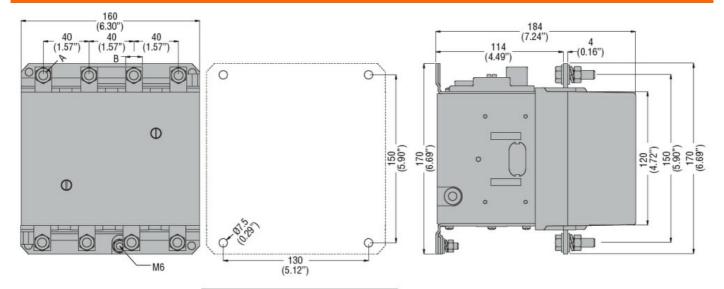

## **Dimensions**

| CONTACTOR TYPE | Α  | В          |
|----------------|----|------------|
| B115           | M6 | 15 (0.59") |
| B145           | M8 | 20 (0.79") |
| B180           | M8 | 20 (0.79") |