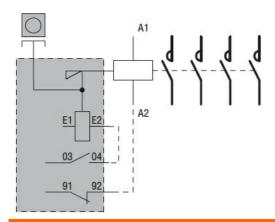

5A, AC/DC COIL, electric ALREADY FITTED WITH MECHANICAL LATCH (G495), 220...240VAC/DC, MECHANICAL LATCH 220...240VDC

**ENERGY AND AUTOMATION** 



| Contact characteristics      |      |     |      |
|------------------------------|------|-----|------|
| Number of poles              |      | Nr. | 4    |
| Making capacity (RMS value)  |      | Α   | 1850 |
| Breaking capacity at voltage |      |     |      |
|                              | 440V | Α   | 1850 |
|                              | 500V | Α   | 1600 |
|                              | 690V | Α   | 1480 |

## **Dimensions**



| CONTACTOR TYPE | Α  | В          |
|----------------|----|------------|
| B115           | M6 | 15 (0.59") |
| B145           | M8 | 20 (0.79") |
| B180           | M8 | 20 (0.79") |

## Wiring diagrams



## Certifications and compliance

Compliance

CSA C22.2 n° 60947-1

11B1804L00220C220

FOUR-POLE CONTACTOR, IEC OPERATING CURRENT ITH (AC1) = 275A, AC/DC COIL,

electric Already Fitted With Mechanical Latch (G495), 220...240VAC/DC, Mechanical Latch
ENERGY AND AUTOMATION

220...240VDC

| CSA C22.2 n° 60947-4-1 |
|------------------------|
| IEC/EN 60947-1         |
| IEC/EN 60947-4-1       |
| UL 60947-1             |
| UL 60947-4-1           |
|                        |

Certificates

CCC cULus

EAC