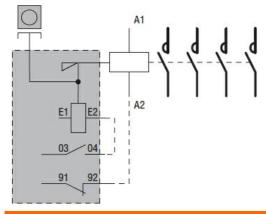

# 11B1454L0024C48



FOUR-POLE CONTACTOR, IEC OPERATING CURRENT ITH (AC1) = 250A, AC/DC COIL, ALREADY FITTED WITH MECHANICAL LATCH (G495), 24VAC/DC, MECHANICAL LATCH 48VDC



4

Nr.

## Contact characteristics



Dimensions



20 (0.79")

20 (0.79")

M8

M8

#### Wiring diagrams



B145

B180

# Certifications and compliance

## Compliance

| CSA C22.2 n° 60947-1   |  |
|------------------------|--|
| CSA C22.2 n° 60947-4-1 |  |
| IEC/EN 60947-1         |  |
| IEC/EN 60947-4-1       |  |
| UL 60947-1             |  |
| UL 60947-4-1           |  |



ENERGY AND AUTOMATION

**11B1454L0024C48** FOUR-POLE CONTACTOR, IEC OPERATING CURRENT ITH (AC1) = 250A, AC/DC COIL, ALREADY FITTED WITH MECHANICAL LATCH (G495), 24VAC/DC, MECHANICAL LATCH 48VDC

Certificates

| CCC   |  |
|-------|--|
| cULus |  |
| EAC   |  |