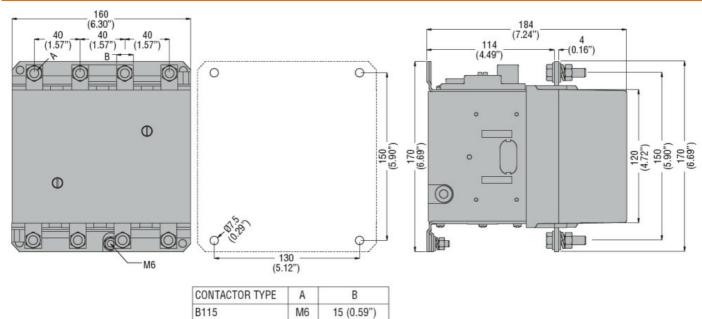

# 11B1454L0024C48



FOUR-POLE CONTACTOR, IEC OPERATING CURRENT ITH (AC1) = 250A, AC/DC COIL, ALREADY FITTED WITH MECHANICAL LATCH (G495), 24VAC/DC, MECHANICAL LATCH 48VDC



4

Nr.

## Contact characteristics



Dimensions



20 (0.79")

20 (0.79")

M8

M8

#### Wiring diagrams



B145

B180

# Certifications and compliance

## Compliance

| CSA C22.2 n° 60947-1   |  |
|------------------------|--|
| CSA C22.2 n° 60947-4-1 |  |
| IEC/EN 60947-1         |  |
| IEC/EN 60947-4-1       |  |
| UL 60947-1             |  |
| UL 60947-4-1           |  |



ENERGY AND AUTOMATION

**11B1454L0024C48** FOUR-POLE CONTACTOR, IEC OPERATING CURRENT ITH (AC1) = 250A, AC/DC COIL, ALREADY FITTED WITH MECHANICAL LATCH (G495), 24VAC/DC, MECHANICAL LATCH 48VDC

Certificates

| CCC   |  |
|-------|--|
| cULus |  |
| EAC   |  |