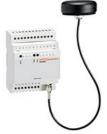

## EXCGSM01

GSM MODEM, RECIVING AND SENDING MESSAGES FOR REMOTE CONTROLS AND ALARM SIGNALS. IP69K FOR EXTERNAL USE ANTENNA WITH 2.5M CABLE AND RJ45-USB PROGRAMMING CABLE (INCLUDED). 100...240VAC, 1 DIGITAL INPUT, 1 ANALOGIC INPUT (0...10V, 0...MA, NTC), 1 RELAY OUTPUT

Product designation GSM modem Product type designation EXCGSM01

General characteristics

Description

Remote control and monitoring GSM modem via SMS

Functions GSM modem

Dimensions