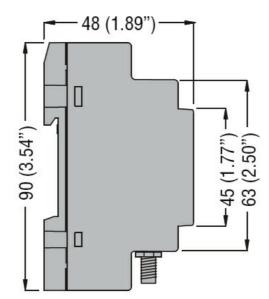

Product designation GSM modem Product type designation EXCGSM01

General characteristics

Description

Remote control and monitoring GSM modem via SMS

Functions GSM modem

Dimensions