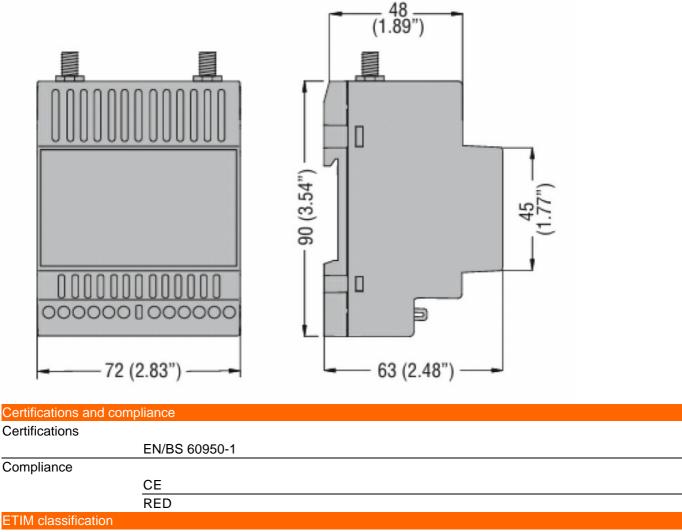

| Product designation                  |     |    | Gateway data<br>logger                                                                                                                                                     |
|--------------------------------------|-----|----|----------------------------------------------------------------------------------------------------------------------------------------------------------------------------|
| Product type designation             |     |    | EXCGLB                                                                                                                                                                     |
| General characteristics              |     |    |                                                                                                                                                                            |
| Description                          |     |    | Gateway data<br>logger for data<br>collecting via<br>Modbus from the<br>devices in the<br>field. Publishing<br>of the data to<br>supervision<br>software, also in<br>Cloud |
| Functions                            |     |    | Data logger                                                                                                                                                                |
| Rated power supply voltage           |     |    | 12-24VDC                                                                                                                                                                   |
| Monitoring method                    |     |    |                                                                                                                                                                            |
| Transmission technology              |     |    | 4G                                                                                                                                                                         |
| Connectivity with Synergy and Xpress |     |    | Yes (Only<br>Synergy)                                                                                                                                                      |
| Device setup and supervision         |     |    | Yes (only<br>supervision)                                                                                                                                                  |
| Local memory                         |     |    | Yes                                                                                                                                                                        |
| Support for multiple devices         |     |    | Yes, with RS485<br>or/and Ethernet                                                                                                                                         |
| Device compatibility                 |     |    | Devices with<br>RS485 or<br>Ethernet and<br>modbus slave<br>role, third party<br>ones included                                                                             |
| Interface                            |     |    |                                                                                                                                                                            |
| RS232 communication                  |     |    | 0                                                                                                                                                                          |
| RS485 communication                  |     |    | 1                                                                                                                                                                          |
| Ethernet communication               |     |    | 2                                                                                                                                                                          |
| Mechanical features                  |     |    |                                                                                                                                                                            |
| Weight                               |     | g  | 190                                                                                                                                                                        |
| Ambient conditions                   |     |    |                                                                                                                                                                            |
| Temperature                          |     |    |                                                                                                                                                                            |
| Operating temperature                |     |    |                                                                                                                                                                            |
|                                      | min | °C | -20                                                                                                                                                                        |
| Dimension                            | max | °C | +60                                                                                                                                                                        |
| Dimensions                           |     |    |                                                                                                                                                                            |