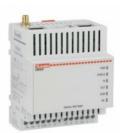

| Product designation                  |     |    | Gateway data<br>logger                                                                                                                                                     |
|--------------------------------------|-----|----|----------------------------------------------------------------------------------------------------------------------------------------------------------------------------|
| Product type designation             |     |    | EXCGLB                                                                                                                                                                     |
| General characteristics              |     |    |                                                                                                                                                                            |
| Description                          |     |    | Gateway data<br>logger for data<br>collecting via<br>Modbus from the<br>devices in the<br>field. Publishing<br>of the data to<br>supervision<br>software, also in<br>Cloud |
| Functions                            |     |    | Data logger                                                                                                                                                                |
| Rated power supply voltage           |     |    | 12-24VDC                                                                                                                                                                   |
| Monitoring method                    |     |    |                                                                                                                                                                            |
| Transmission technology              |     |    | 4G                                                                                                                                                                         |
| Connectivity with Synergy and Xpress |     |    | Yes (Only<br>Synergy)                                                                                                                                                      |
| Device setup and supervision         |     |    | Yes (only<br>supervision)                                                                                                                                                  |
| Local memory                         |     |    | Yes                                                                                                                                                                        |
| Support for multiple devices         |     |    | Yes, with RS485<br>or/and Ethernet                                                                                                                                         |
| Device compatibility                 |     |    | Devices with<br>RS485 or<br>Ethernet and<br>modbus slave<br>role, third party<br>ones included                                                                             |
| Interface                            |     |    |                                                                                                                                                                            |
| RS232 communication                  |     |    | 0                                                                                                                                                                          |
| RS485 communication                  |     |    | 1                                                                                                                                                                          |
| Ethernet communication               |     |    | 2                                                                                                                                                                          |
| Mechanical features                  |     |    |                                                                                                                                                                            |
| Weight                               |     | g  | 190                                                                                                                                                                        |
| Ambient conditions                   |     |    |                                                                                                                                                                            |
| Temperature                          |     |    |                                                                                                                                                                            |
| Operating temperature                |     |    |                                                                                                                                                                            |
|                                      | min | °C | -20                                                                                                                                                                        |
| Dimension                            | max | °C | +60                                                                                                                                                                        |
| Dimensions                           |     |    |                                                                                                                                                                            |