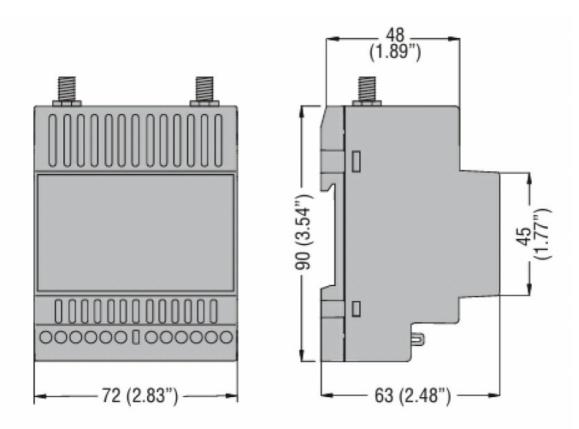

## GATEWAY DATA LOGGER, 1 RS485 PORT, 1 ETHERNET PORT, LTE CONNECTION, GNSS (GPS)

|                                         |     |    | 71111111111111111111111111111111111111                                                                                                          |
|-----------------------------------------|-----|----|-------------------------------------------------------------------------------------------------------------------------------------------------|
| Product designation                     |     |    | Gateway data                                                                                                                                    |
| Product type designation                |     |    | logger<br>EXCGLB                                                                                                                                |
| General characteristics                 |     |    |                                                                                                                                                 |
| Description                             |     |    | Gateway data logger for data collecting via Modbus from the devices in the field. Publishing of the data to supervision software, also in Cloud |
| Functions                               |     |    | Data logger                                                                                                                                     |
| Rated power supply voltage              |     |    | 12-24VDC                                                                                                                                        |
| Monitoring method                       |     |    |                                                                                                                                                 |
| Transmission technology                 |     |    | 4G                                                                                                                                              |
| Connectivity with Synergy and Xpress    |     |    | Yes (Only<br>Synergy)                                                                                                                           |
| Device setup and supervision            |     |    | Yes (only supervision)                                                                                                                          |
| Local memory                            |     |    | Yes                                                                                                                                             |
| Support for multiple devices            |     |    | Yes, with RS485 or/and Ethernet                                                                                                                 |
| Device compatibility                    |     |    | Devices with RS485 or Ethernet and modbus slave role, third party ones included                                                                 |
| Interface  PS222 communication          |     |    | 0                                                                                                                                               |
| RS232 communication RS485 communication |     |    | 0 1                                                                                                                                             |
| Ethernet communication                  |     |    | 1                                                                                                                                               |
| Mechanical features                     |     |    | •                                                                                                                                               |
| Weight                                  |     | g  | 190                                                                                                                                             |
| Ambient conditions                      |     |    |                                                                                                                                                 |
| Temperature                             |     |    |                                                                                                                                                 |
| Operating temperature                   |     |    |                                                                                                                                                 |
|                                         | min | °C | -20                                                                                                                                             |
|                                         | max | °C | +60                                                                                                                                             |
| Dimensions                              |     |    |                                                                                                                                                 |
|                                         |     |    |                                                                                                                                                 |