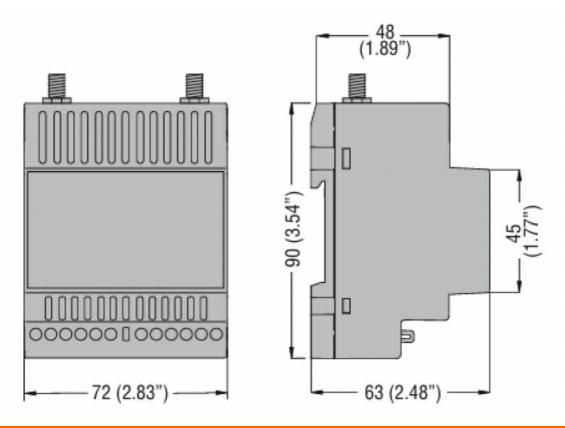

| Product designation                     |     |    | Gateway data<br>logger                                                                                                                          |
|-----------------------------------------|-----|----|-------------------------------------------------------------------------------------------------------------------------------------------------|
| Product type designation                |     |    | EXCGLB                                                                                                                                          |
| General characteristics                 |     |    |                                                                                                                                                 |
| Description                             |     |    | Gateway data logger for data collecting via Modbus from the devices in the field. Publishing of the data to supervision software, also in Cloud |
| Functions                               |     |    | Data logger                                                                                                                                     |
| Rated power supply voltage              |     |    | 12-24VDC                                                                                                                                        |
| Monitoring method                       |     |    |                                                                                                                                                 |
| Transmission technology                 |     |    | Wi-Fi                                                                                                                                           |
| Connectivity with Synergy and Xpress    |     |    | Yes (Only<br>Synergy)                                                                                                                           |
| Device setup and supervision            |     |    | Yes (only supervision)                                                                                                                          |
| Local memory                            |     |    | Yes                                                                                                                                             |
| Support for multiple devices            |     |    | Yes, with RS485 or/and Ethernet                                                                                                                 |
| Device compatibility                    |     |    | Devices with RS485 or Ethernet and modbus slave role, third party ones included                                                                 |
| Interface                               |     |    | 0                                                                                                                                               |
| RS232 communication RS485 communication |     |    | 0                                                                                                                                               |
| Ethernet communication                  |     |    | 1                                                                                                                                               |
| Mechanical features                     |     |    | I                                                                                                                                               |
| Weight                                  |     | α. | 190                                                                                                                                             |
| Ambient conditions                      |     | g  | 190                                                                                                                                             |
| Temperature                             |     |    |                                                                                                                                                 |
| Operating temperature                   |     |    |                                                                                                                                                 |
| Spotsaing temperature                   | min | °C | -20                                                                                                                                             |
|                                         | max | °C | +60                                                                                                                                             |
| Dimensions                              |     |    |                                                                                                                                                 |
|                                         |     |    |                                                                                                                                                 |